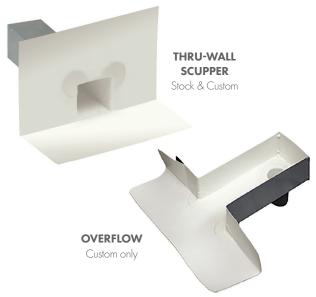

Our Thru-Wall scuppers are ready-to-install and ideal for draining water from commercial low-slope roofs where the roof meets the parapet wall. We offer standard sizes fabricated with 24-gauge galvanized metal and 60-mil SENTINEL® PVC P150 membrane.

## **PRODUCTS**

**Thru-Wall Scupper** are designed to be used on rectangular outlets extending through walls or raised roof edges in the PVC roofing system. Scuppers are prefabricated with an integrated skirt and metal fastening flange.

**Overflow boxes** are available upon request in any dimension. Overflows can include a metal or membrane-only drop drain in the back and are available in open top, open back, or back capped options. Overflows are made to order for your specific needs, including both right an left wall corner options.