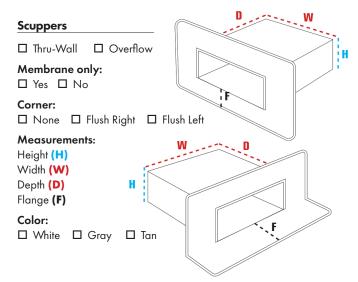

# **CUSTOM SPECIFICATIONS**

SENTINEL® PVC P150 Scuppers can be made to any size upon request. **NOTE:** Please provide measurements in inches only, in <sup>1</sup>/<sub>8</sub> increments. Make sure that the measurements provided are of the outside diameter.

## **STOCK PRODUCTS\***

| PRODUCT      | HEIGHT | WIDTH | DEPTH | METAL<br>Flange | MEMBRANE<br>Flange |
|--------------|--------|-------|-------|-----------------|--------------------|
| 4" Thru-Wall | 4"     | 4"    | 12"   | 5"              | 6"                 |
| 6" Thru-Wall | 6"     | 6"    | 12"   | 5"              | 6"                 |