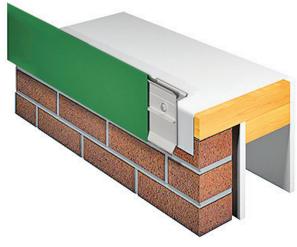

pping-in or heat welding that are typical with other roof edge systems
- Sizes range from 4" up to 8 ½" face heights to accommodate multiple nailers and coverage requirements.
- Manufactured in 12 ft lengths with pre-punched holes that are slotted to allow for proper thermal movement
- FM approved for wind uplift protection
- Carefully designed and ANSI/SPRI/ES-1 Tested to comply with the International Building Code

#### **COLORS & FINISHES**

Express, standard and premium colors and finishes are available to meet your job requirements. Includes a 30-year Kynar 500 finish warranty on coil-coated standard colors. Custom colors are also available. For the most accurate color representation contact Performance Roof Systems to request a paint chip.

## 10 EXPRESS COLORS FOR QUICK SHIPPING





## **TYPICAL INSTALLATION**



# **TECHNICAL SERVICES**

Engineering and shop drawings are available from the factory. Product samples, detail sheets, color chips and color charts are ready for your submittal package. Long form specifications and CAD details are available on our web site. For personal assistance with questions or submittals, contact your local representative or call Performance Roof Systems.