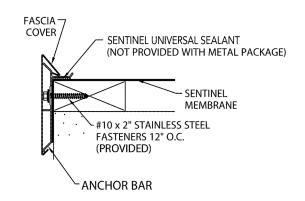

#### **DESCRIPTION**

DERBI-TITE SENTINEL® Fascia combines custom engineering and superior performance with an attractive appearance. The design of the extruded aluminum anchor bar securely terminates the membrane, providing superior protection.

This top-line fascia provides the maximum protection against wind uplift damage. Rigorously tested, DERBI-TITE SENTINEL® Fascia is proven to be compliant with all relevant building codes. Additionally it is easy to install, reducing time and labor and saving costs.

## **ADVANTAGES**

- Non-penetrating design eliminates the need for stripping-in or heat welding that are typical with other roof edge systems
- Sizes range from 4" up to 8 ½" face heights to accommodate multiple nailers and coverage requirements.
- Manufactured in 12 ft lengths with pre-punched holes that are slotted to allow for proper thermal movement
- FM approved for wind uplift protection
- Carefully designed and ANSI/SPRI/ES-1 Tested to comply with the International Building Code