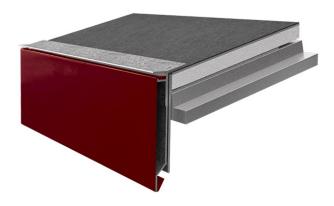

#### **DESCRIPTION**

DERBI-TITE SENTINEL® Drip Edge-Pitched combines custom engineering and superior performance with an attractive appearance. The pitched roof flange allows for a non-strip in drip edge option for sloped roofs up to 4''/12'' pitches. With this unique design, DERBI-TITE Drip Edge systems are designed for fast and easy installation, eliminating the stripping in that is typical of other roof edge designs.

## **ADVANTAGES**

- Non-penetrating design eliminates the need for stripping-in or heat welding that are typical with other roof edge systems
- Sizes range from 3" up to 7½" face heights to accommodate multiple nailers and coverage requirements.
- Manufactured in 12 ft lengths with pre-punched holes that are slotted to allow for proper thermal movement
- FM approved for wind uplift protection
- Carefully designed and ANSI/SPRI/ES-1 Tested to comply with the International Building Code