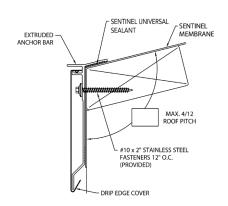

e typical with other roof edge systems
- Sizes range from 3" up to 7½" face heights to accommodate multiple nailers and coverage requirements.
- Manufactured in 12 ft lengths with pre-punched holes that are slotted to allow for proper thermal movement
- FM approved for wind uplift protection
- Carefully designed and ANSI/SPRI/ES-1 Tested to comply with the International Building Code

#### **COLORS & FINISHES**

Express, standard and premium colors and finishes are available to meet your job requirements. Includes a 30-year Kynar 500 finish warranty on coil-coated standard colors. Custom colors are also available. For the most accurate color representation contact Performance Roof Systems to request a paint chip.

### 10 EXPRESS COLORS FOR QUICK SHIPPING





### **TYPICAL INSTALLATION**



#### **TECHNICAL SERVICES**

Engineering and shop drawings are available from the factory. Product samples, detail sheets, color chips and color charts are ready for your submittal package. Long form specifications and CAD details are available on our web site. For personal assistance with questions or submittals, contact your local representative or call Performance Roof Systems.