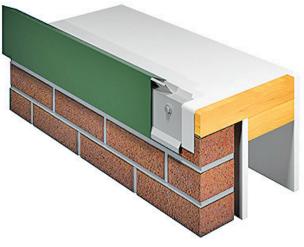

ing-in or heat welding that are typical with other roof edge systems
- ▶ Sizes range from 4" up to 8" face heights to accommodate multiple nailers and coverage requirements.
- Manufactured in 12 ft lengths with pre-punched holes that are slotted to allow for proper thermal movement
- FM approved for wind uplift protection
- ► Carefully designed and ANSI/SPRI/ES-1 Tested to comply with the International Building Code

#### **COLORS & FINISHES**

Express, standard and premium colors and finishes are available to meet your job requirements. Includes a 30-year Kynar 500 finish warranty on coil-coated standard colors. Custom colors are also available. For the most accurate color representation contact Performance Roof Systems to request a paint chip.

## 10 EXPRESS COLORS FOR QUICK SHIPPING





#### **TYPICAL INSTALLATION**



#### **TECHNICAL SERVICES**

Engineering and shop drawings are available from the factory. Product samples, detail sheets, color chips and color charts are ready for your submittal package. Long form specifications and CAD details are available on our website. For personal assistance with questions or submittals, contact your local representative or call Performance Roof Systems.