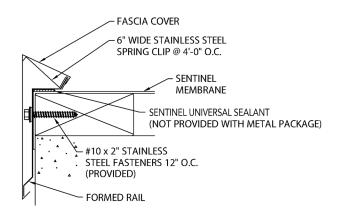

ypical with other roof edge systems
- ▶ Sizes range from 4" up to 8" face heights to accommodate multiple nailers and coverage requirements.
- Manufactured in 12 ft lengths with pre-punched holes that are slotted to allow for proper thermal movement
- FM approved for wind uplift protection
- ► Carefully designed and ANSI/SPRI/ES-1 Tested to comply with the International Building Code

#### **COLORS & FINISHES**

Express, standard and premium colors and finishes are available to meet your job requirements. Includes a 30-year Kynar 500 finish warranty on coil-coated standard colors. Custom colors are also available. For the most accurate color representation contact Performance Roof Systems to request a paint chip.

## 10 EXPRESS COLORS FOR QUICK SHIPPING





#### **TYPICAL INSTALLATION**



#### **TECHNICAL SERVICES**

Engineering and shop drawings are available from the factory. Product samples, detail sheets, color chips and color charts are ready for your submittal package. Long form specifications and CAD details are available on our website. For personal assistance with questions or submittals, contact your local representative or call Performance Roof Systems.