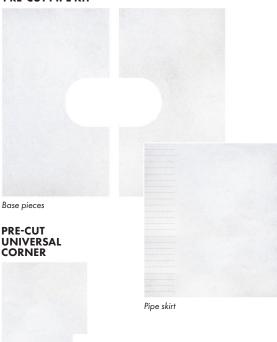

## **PRODUCT SELECTION**

**Small Pipe Kit:** are pre-cut fleece kits designed for use on pipe penetrations with a diameter between ½ to 3 inches. Each kits includes 3 pre-cut pieces: 2 base pieces (10.5 inches x 19 inches) and 1 pipe skirt (11 inches x 12 inches).

**Large Pipe Kit:** are pre-cut fleece kits designed for use on pipe penetrations with a diameter between 4 to 8 inches. each kits comes with 3 pre-cut pieces: 2 base pieces (13 inches x 24 inches) and 1 pipe skirt (11 inches x 12 inches).

**Universal Corner:** are pre-cut 6 inch square pieces designed to work for both inside and outside corner applications.